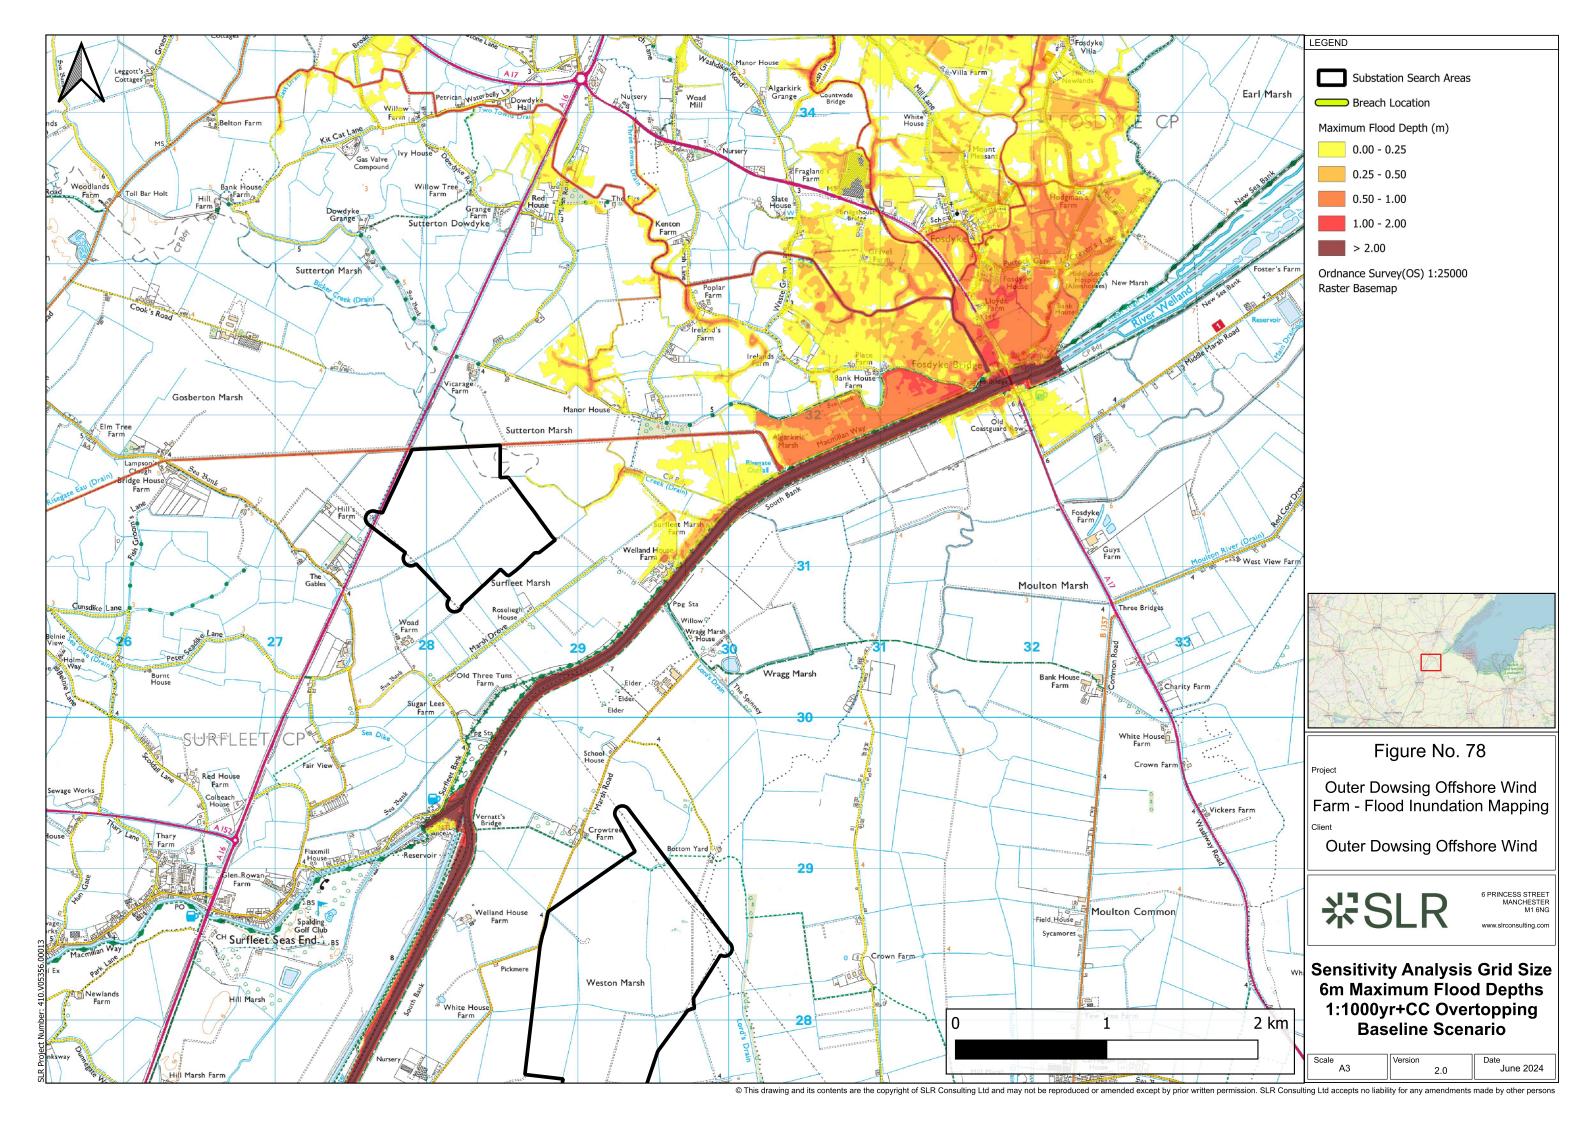

| Status / Reason for Issue        | Author | Checked by                                       | Reviewed<br>by                |             | Approved by      |
| 1.0                             | March<br>2024 |                                                         | DCO Application                  | SLR    | GoBe                                             | Shepherd<br>and<br>Wedderburn |             | Outer<br>Dowsing |
| 2.0                             | July<br>2024  |                                                         | Response to Section<br>51 Advice | SLR    | Outer<br>Dowsing                                 | Shepherd<br>and<br>Wedderburn |             | Outer<br>Dowsing |



## Appendix B Sensitivity Analysis Maps – Peak Results