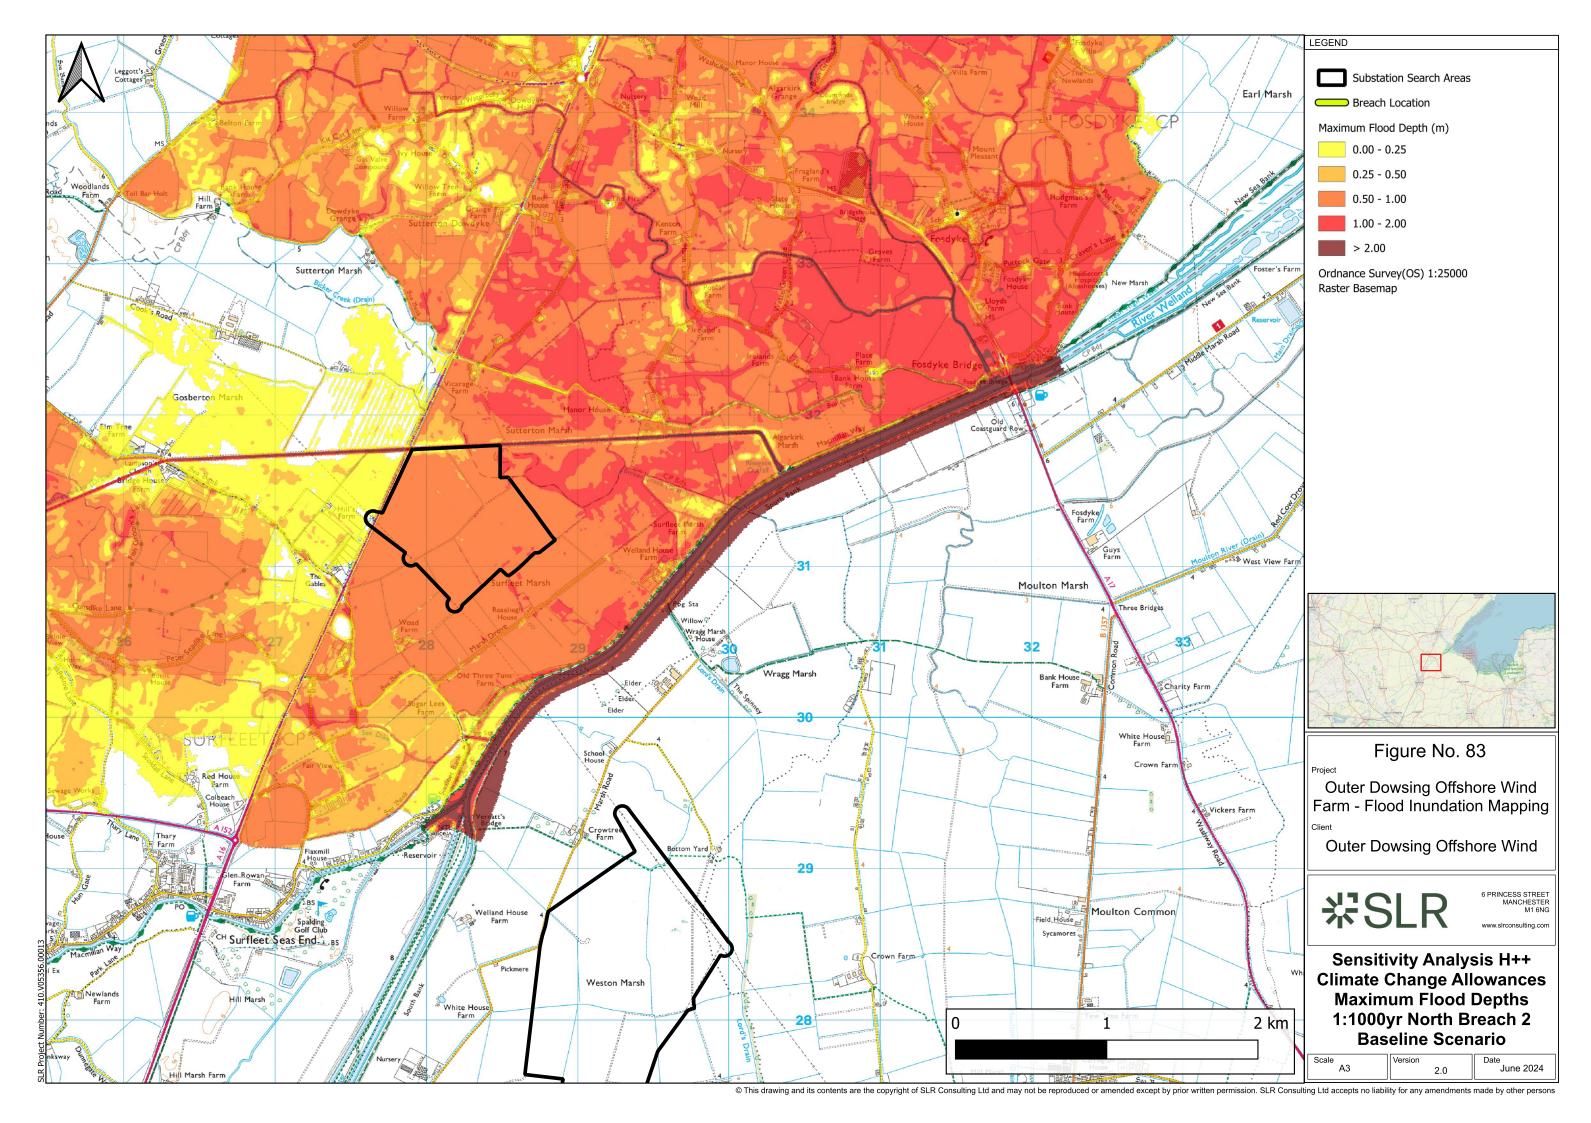

| Status / Reason for Issue        | Author | Checked by                                       | Reviewed<br>by                |             | Approved by      |
| 1.0                             | March<br>2024 |                                                         | DCO Application                  | SLR    | GoBe                                             | Shepherd<br>and<br>Wedderburn |             | Outer<br>Dowsing |
| 2.0                             | July<br>2024  |                                                         | Response to Section<br>51 Advice | SLR    | Outer<br>Dowsing                                 | Shepherd<br>and<br>Wedderburn |             | Outer<br>Dowsing |



## Appendix B Sensitivity Analysis Maps – Peak Results