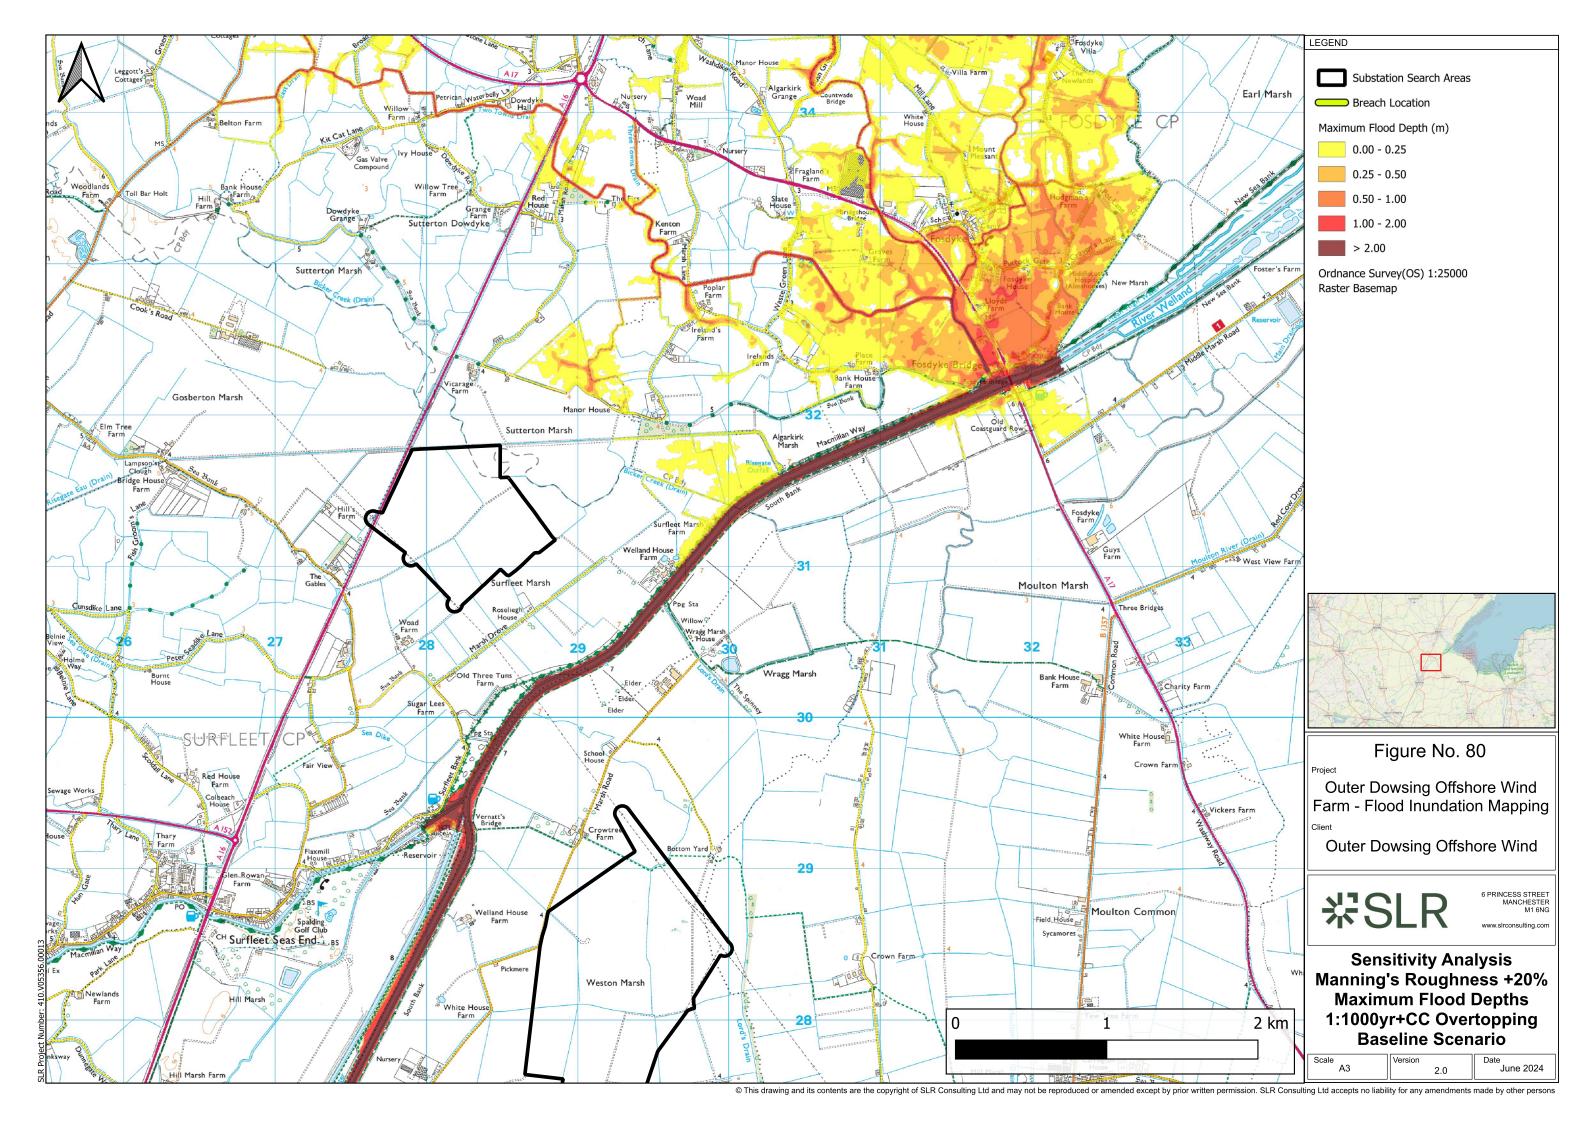

| Status / Reason for Issue        | Author | Checked by                                       | Reviewed<br>by                |             | Approved by      |
| 1.0                             | March<br>2024 |                                                         | DCO Application                  | SLR    | GoBe                                             | Shepherd<br>and<br>Wedderburn |             | Outer<br>Dowsing |
| 2.0                             | July<br>2024  |                                                         | Response to Section<br>51 Advice | SLR    | Outer<br>Dowsing                                 | Shepherd<br>and<br>Wedderburn |             | Outer<br>Dowsing |



## Appendix B Sensitivity Analysis Maps – Peak Results