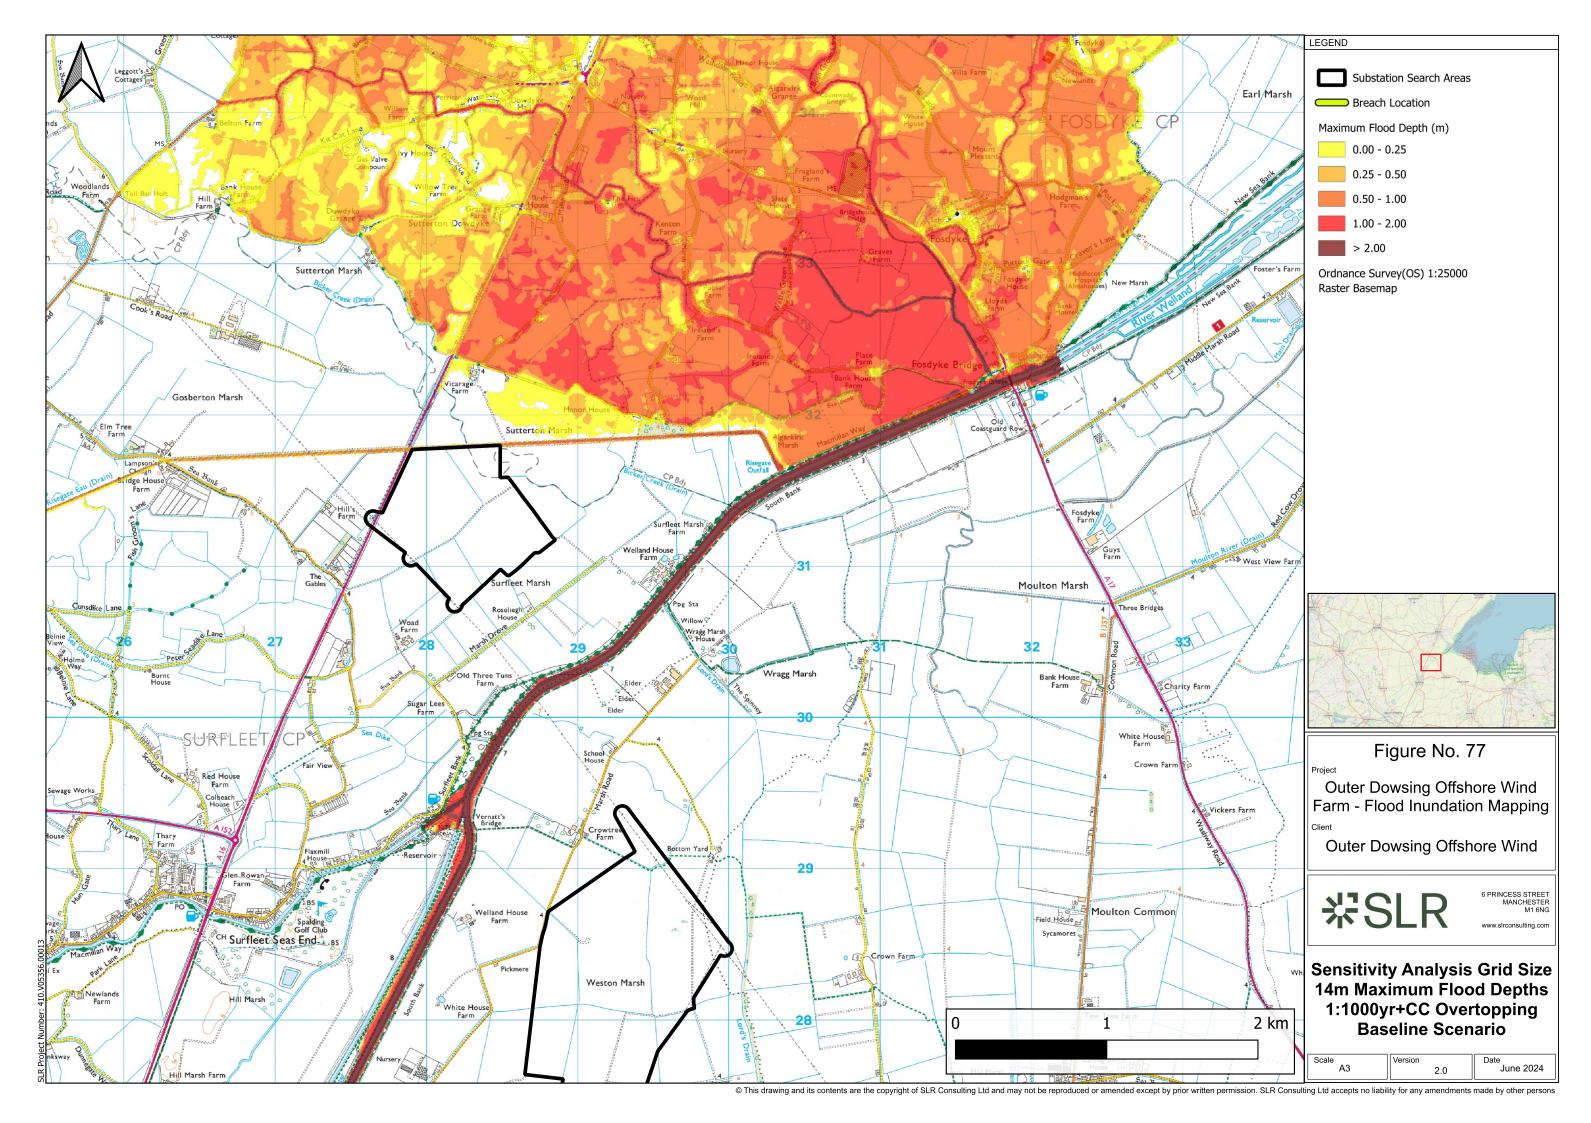

| Status / Reason for Issue        | Author | Checked by                                       | Reviewed<br>by                |             | Approved by      |
| 1.0                             | March<br>2024 |                                                         | DCO Application                  | SLR    | GoBe                                             | Shepherd<br>and<br>Wedderburn |             | Outer<br>Dowsing |
| 2.0                             | July<br>2024  |                                                         | Response to Section<br>51 Advice | SLR    | Outer<br>Dowsing                                 | Shepherd<br>and<br>Wedderburn |             | Outer<br>Dowsing |



## Appendix B Sensitivity Analysis Maps – Peak Results