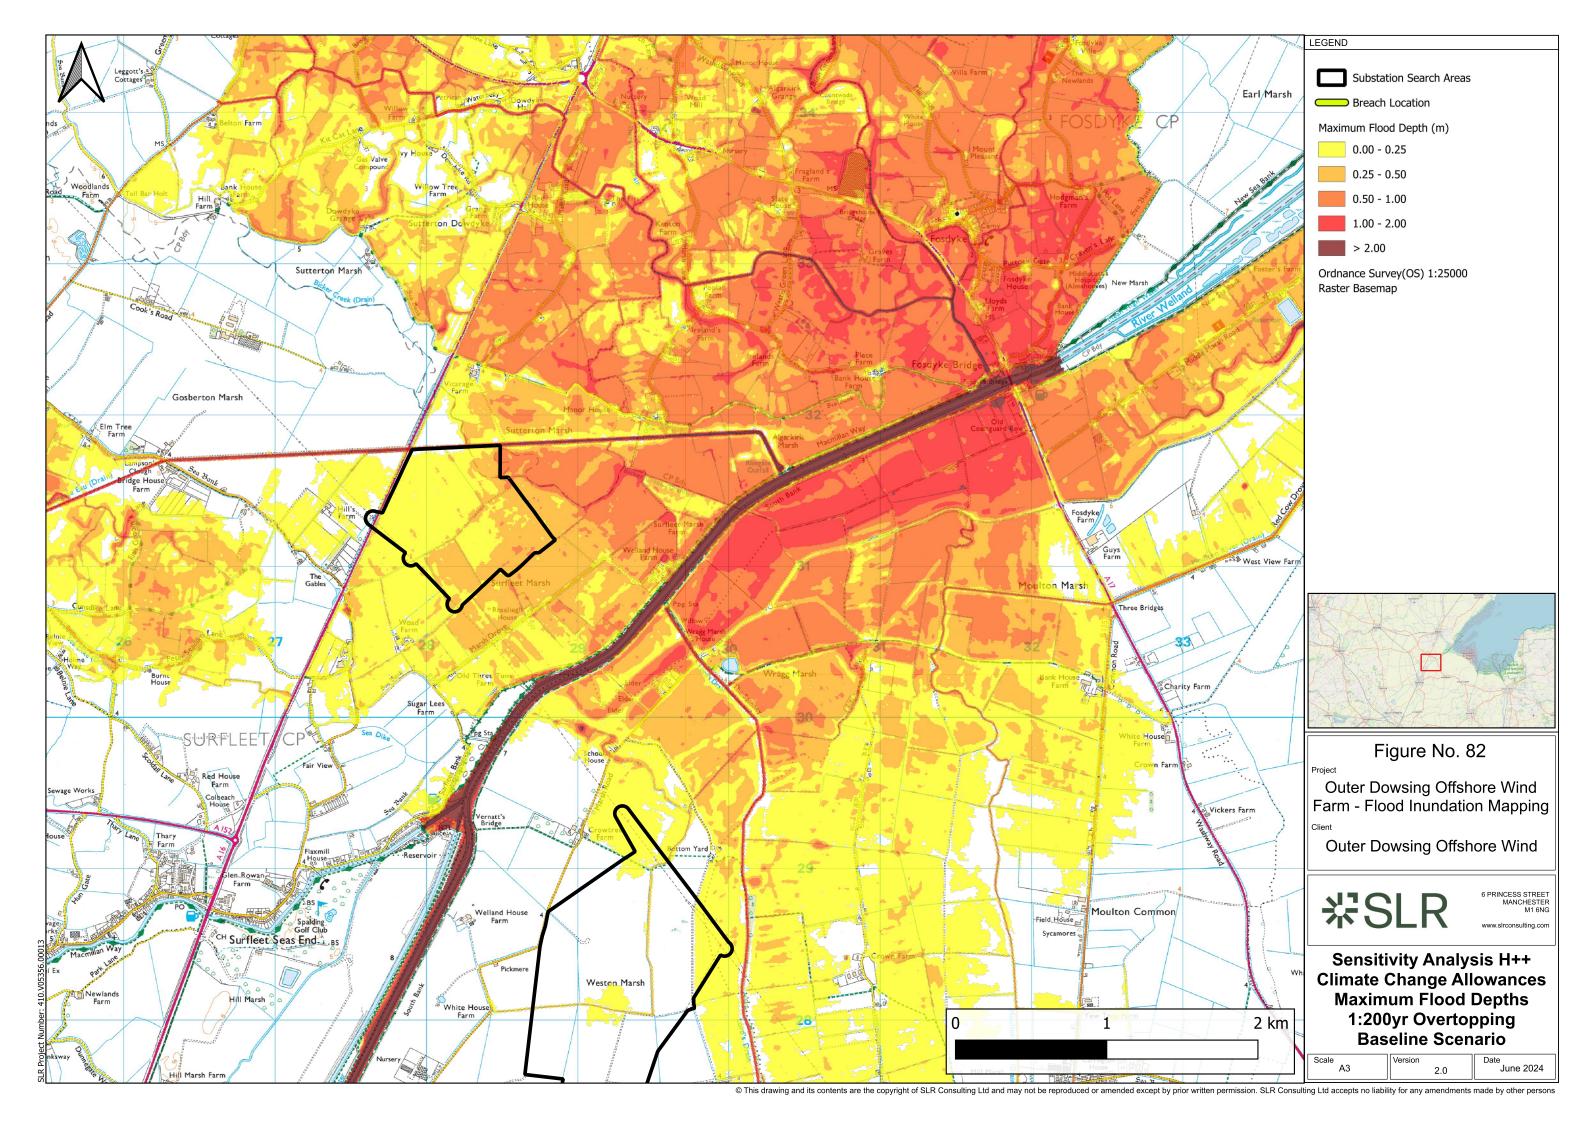

| Status / Reason for Issue        | Author | Checked by                                       | Reviewed<br>by                |             | Approved by      |
| 1.0                             | March<br>2024 |                                                         | DCO Application                  | SLR    | GoBe                                             | Shepherd<br>and<br>Wedderburn |             | Outer<br>Dowsing |
| 2.0                             | July<br>2024  |                                                         | Response to Section<br>51 Advice | SLR    | Outer<br>Dowsing                                 | Shepherd<br>and<br>Wedderburn |             | Outer<br>Dowsing |



## Appendix B Sensitivity Analysis Maps – Peak Results