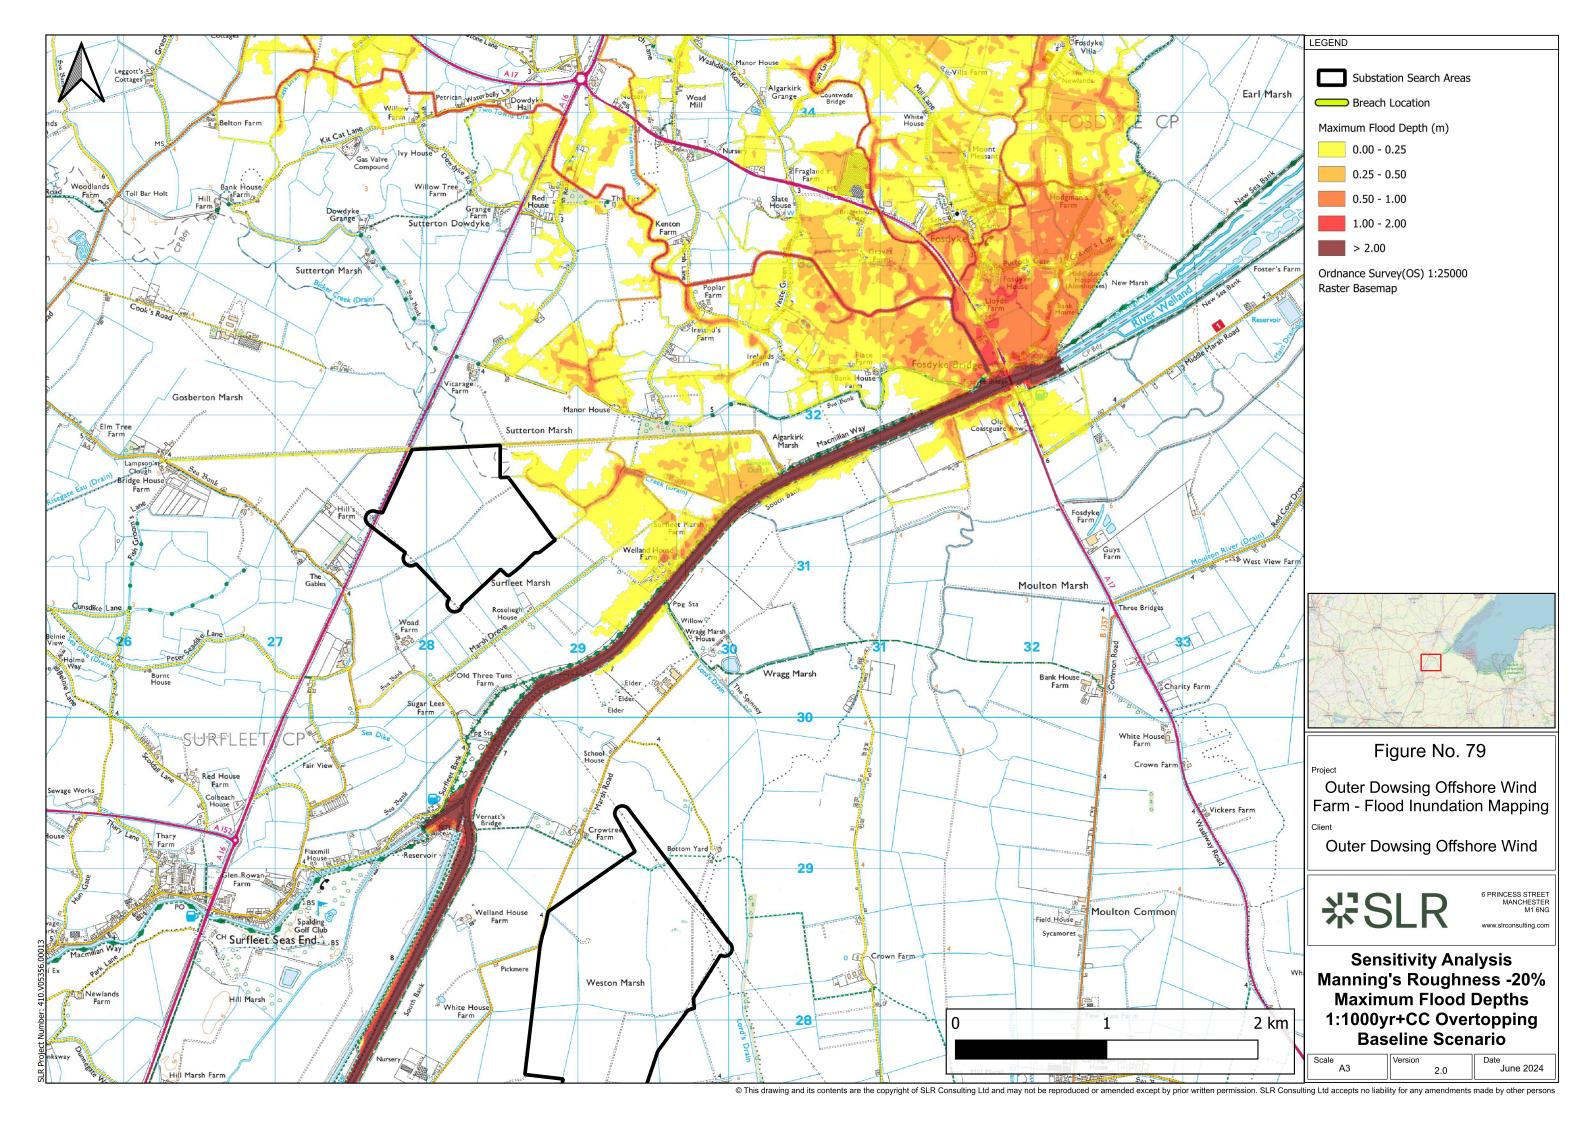

| Status / Reason for Issue        | Author | Checked by                                       | Reviewed<br>by                |             | Approved by      |
| 1.0                             | March<br>2024 |                                                         | DCO Application                  | SLR    | GoBe                                             | Shepherd<br>and<br>Wedderburn |             | Outer<br>Dowsing |
| 2.0                             | July<br>2024  |                                                         | Response to Section<br>51 Advice | SLR    | Outer<br>Dowsing                                 | Shepherd<br>and<br>Wedderburn |             | Outer<br>Dowsing |



## Appendix B Sensitivity Analysis Maps – Peak Results