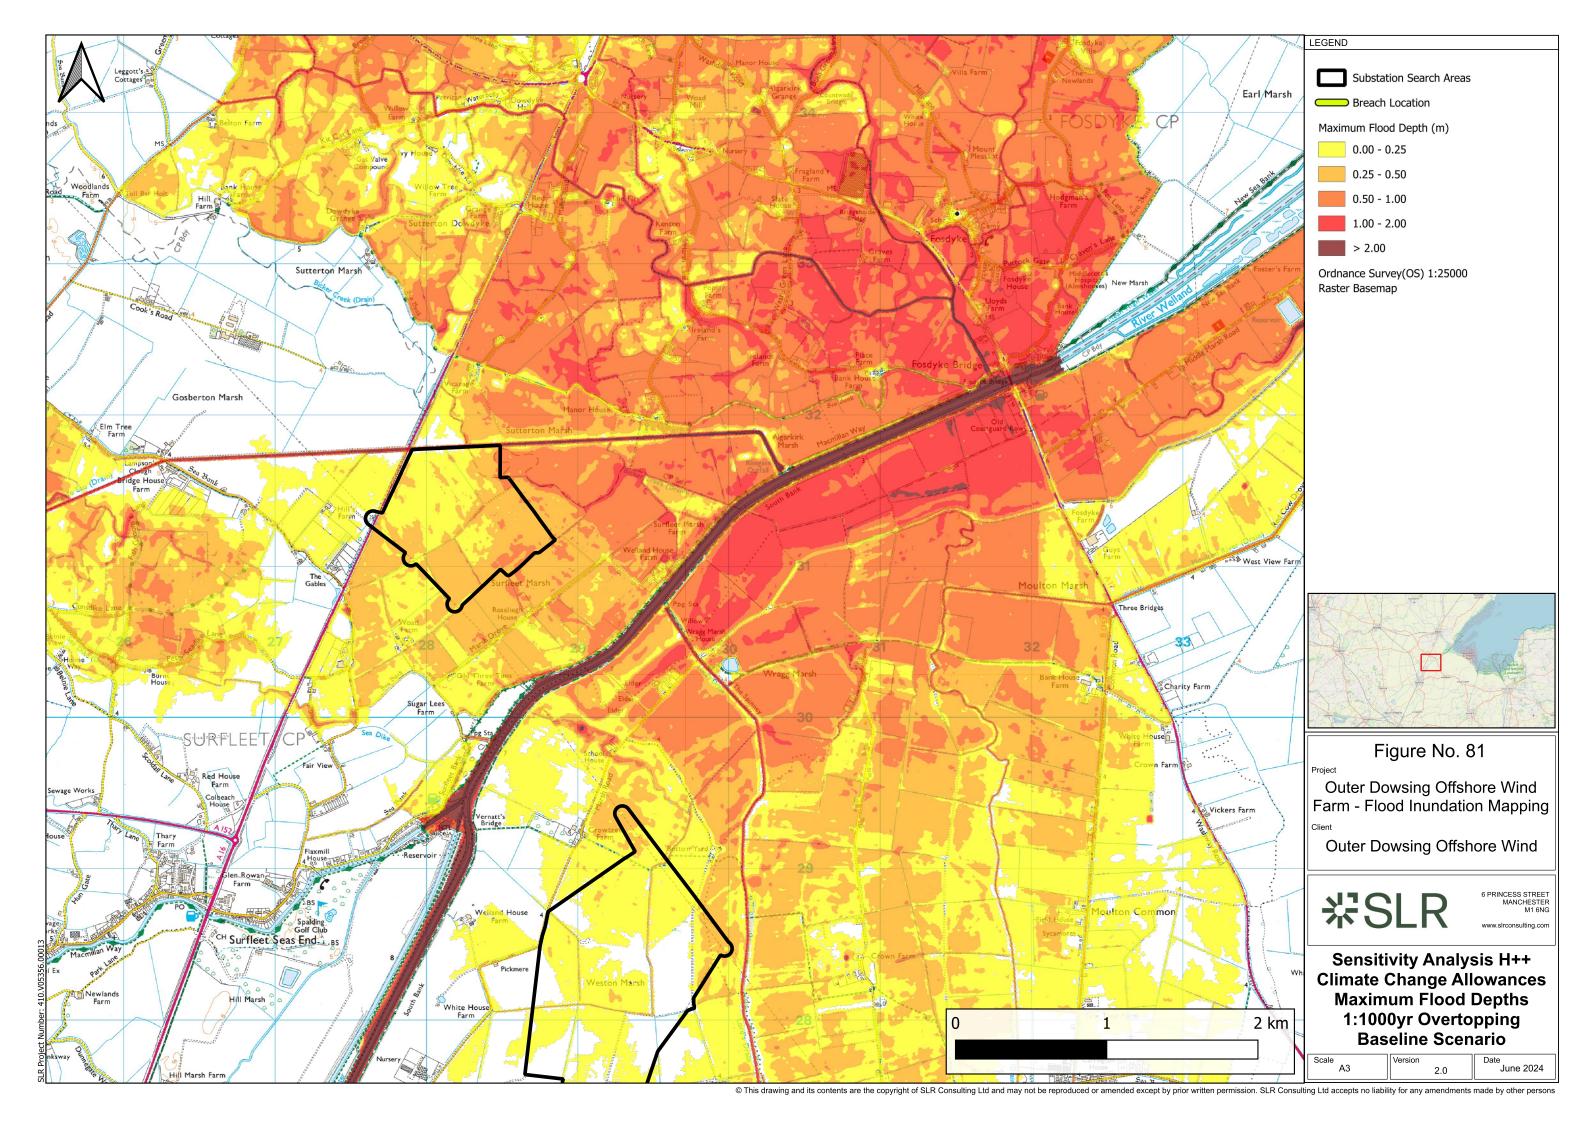

| Status / Reason for Issue        | Author | Checked by                                       | Reviewed<br>by                |             | Approved by      |
| 1.0                             | March<br>2024 |                                                         | DCO Application                  | SLR    | GoBe                                             | Shepherd<br>and<br>Wedderburn |             | Outer<br>Dowsing |
| 2.0                             | July<br>2024  |                                                         | Response to Section<br>51 Advice | SLR    | Outer<br>Dowsing                                 | Shepherd<br>and<br>Wedderburn |             | Outer<br>Dowsing |



## Appendix B Sensitivity Analysis Maps – Peak Results